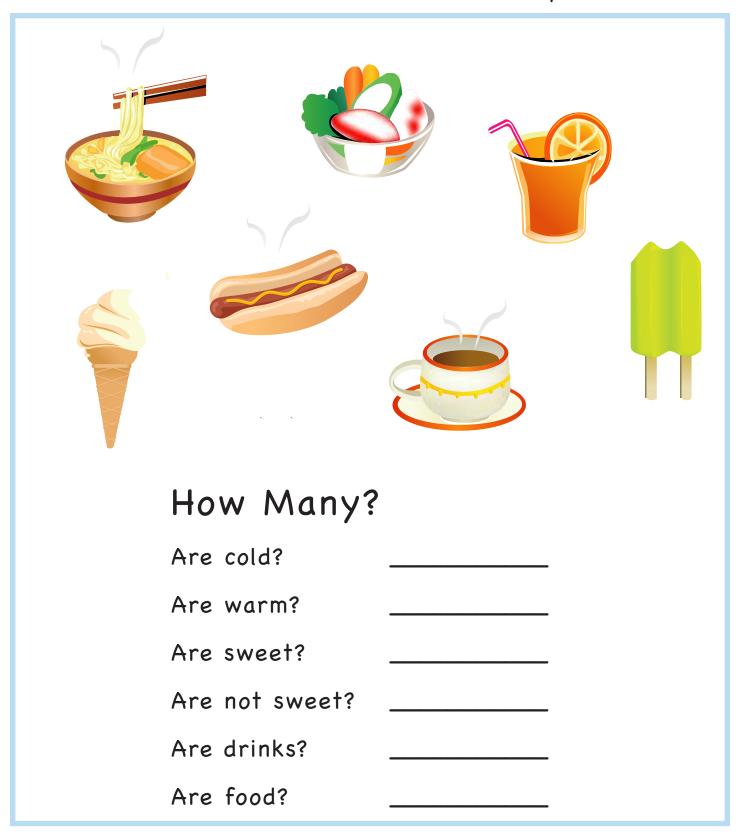

## Count and Classify!

Look at the food and drinks and answer the questions below.