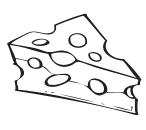

he group that has more.







Which is bigger?





Which is **smaller**?





Which is **smaller**?





Which is bigger?





Draw a *smaller* ice cream.



Draw a bigger fish.







Which can hold more?









Which can carry less?









Draw a box that can hold more.

Draw a bucket that can hold more.









#### Whose hair is **shorter**?





#### Which ruler is *longer*?





#### Which saw is *longer*?





#### Which necktie is shorter?



#### Draw a *longer* sword.



#### Draw a *longer* toothbrush.







Which lighthouse is taller?





Which flag is **shorter**?





Which scarecrow is shorter?





Which glass is taller?





Draw a *shorter* snowman.



Draw a *taller* box.





## Which one is bigger?

CIRCLE the biggest...

**Apple** 







Carrot





Cheese







## Which animal is heavier?

If you were to weigh each of these animals, which one would weigh more?