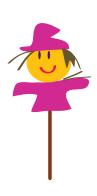

#### Draw a *longer* toothbrush.

Which lighthouse is taller?

Which flag is **shorter**?

Which scarecrow is shorter?

Which glass is taller?

Draw a *shorter* snowman.

Draw a *taller* box.