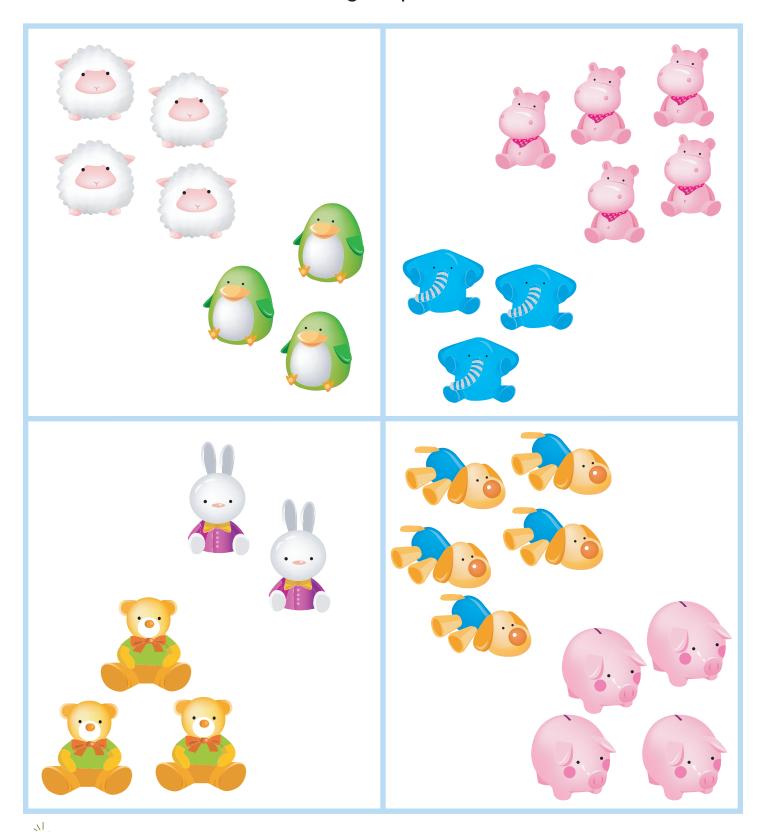

### More or Less?

Look at the toy animals in each box, and circle the group that has more.