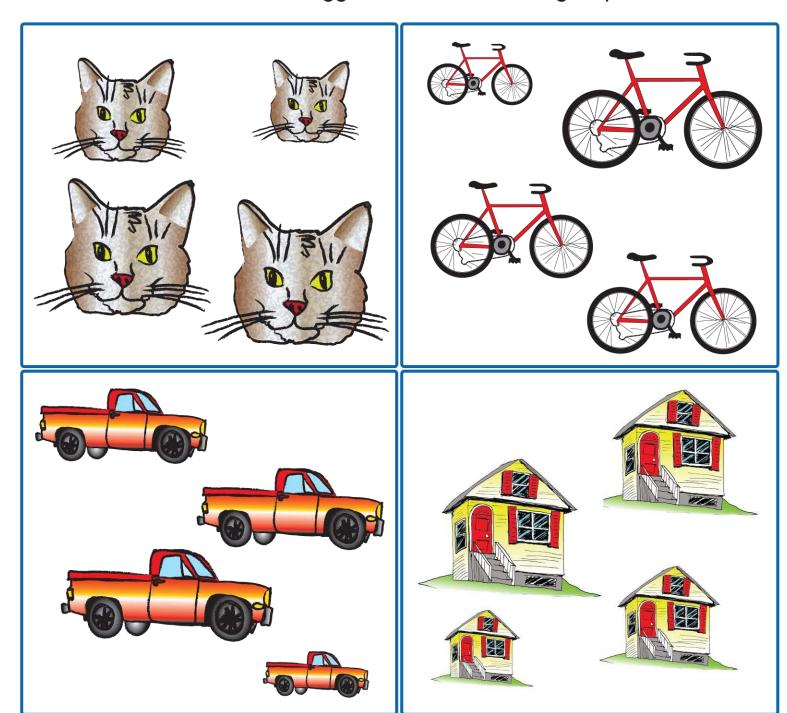

#### More or Less?

Look at the school supplies in each box, and circle the group that has more.

### More or Less?

Look at the toy animals in each box, and circle the group that has more.

### More or Less?

Look at the birthday party things in each box, and circle the group that has more.

Which is bigger?

Which is **smaller**?

Which is **smaller**?

Which is bigger?

Draw a *smaller* ice cream.