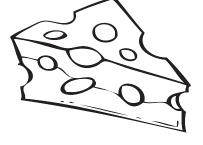

group that has more.







Which is bigger?





Which is **smaller**?





Which is **smaller**?





Which is bigger?





Draw a *smaller* ice cream.



Draw a bigger fish.







Which can hold more?









Which can carry less?









Draw a box that can hold more.

Draw a bucket that can hold more.









#### Whose hair is **shorter**?





#### Which ruler is *longer*?





#### Which saw is *longer*?





#### Which necktie is shorter?



#### Draw a *longer* sword.



#### Draw a *longer* toothbrush.







Which lighthouse is taller?





Which flag is **shorter**?





Which scarecrow is shorter?





Which glass is taller?





Draw a *shorter* snowman.



Draw a *taller* box.





## Which one is bigger?

CIRCLE the biggest...

**Apple** 







Carrot





Cheese







## Which animal is heavier?

If you were to weigh each of these animals, which one would weigh more?