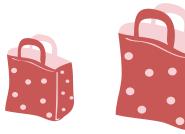

Draw a bigger fish.

Which can hold more?

Which can carry less?

Draw a box that can hold more.

Draw a bucket that can hold more.