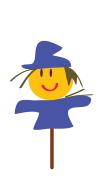

#### Draw a *longer* toothbrush.

Which lighthouse is taller?

Which flag is **shorter**?

Which scarecrow is shorter?

Which glass is taller?

Draw a *shorter* snowman.

Draw a *taller* box.