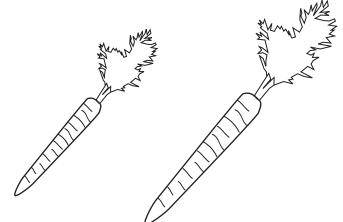

d circle the group that has more.







Which is bigger?





Which is **smaller**?





Which is **smaller**?





Which is bigger?





Draw a *smaller* ice cream.



Draw a bigger fish.







Which can hold more?









Which can carry less?









Draw a box that can hold more.

Draw a bucket that can hold more.









#### Whose hair is **shorter**?





#### Which ruler is *longer*?





#### Which saw is *longer*?





#### Which necktie is shorter?



#### Draw a *longer* sword.



#### Draw a *longer* toothbrush.







Which lighthouse is taller?





Which flag is **shorter**?





Which scarecrow is shorter?





Which glass is taller?





Draw a *shorter* snowman.



Draw a *taller* box.





## Which one is bigger?

CIRCLE the biggest...

**Apple** 







Carrot





Cheese







## Which animal is heavier?

If you were to weigh each of these animals, which one would weigh more?