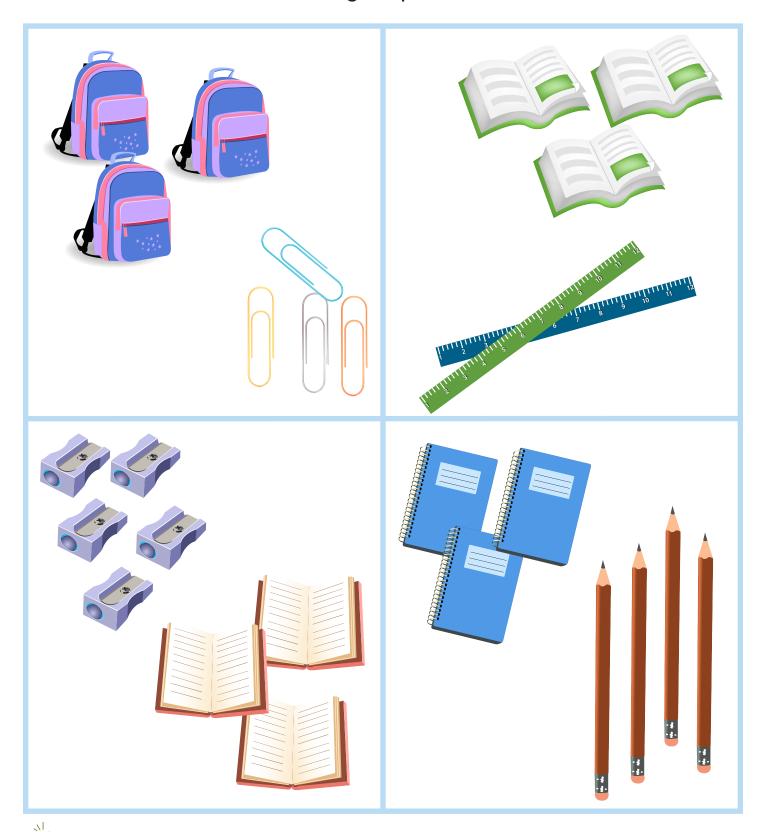

#### More or Less?

Look at the school supplies in each box, and circle the group that has more.