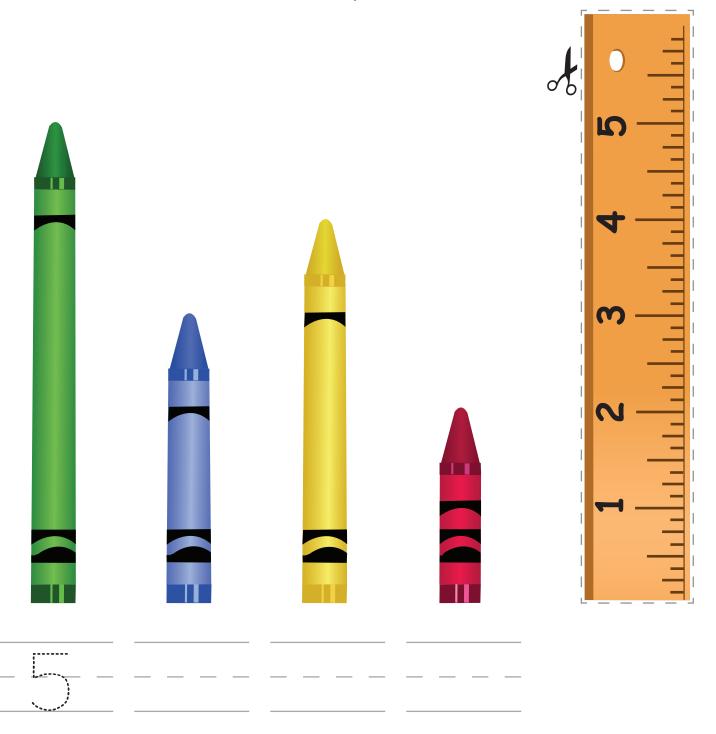

## How Tall Are They?

Cut out the ruler, measure each crayon, then write how many inches tall it is.