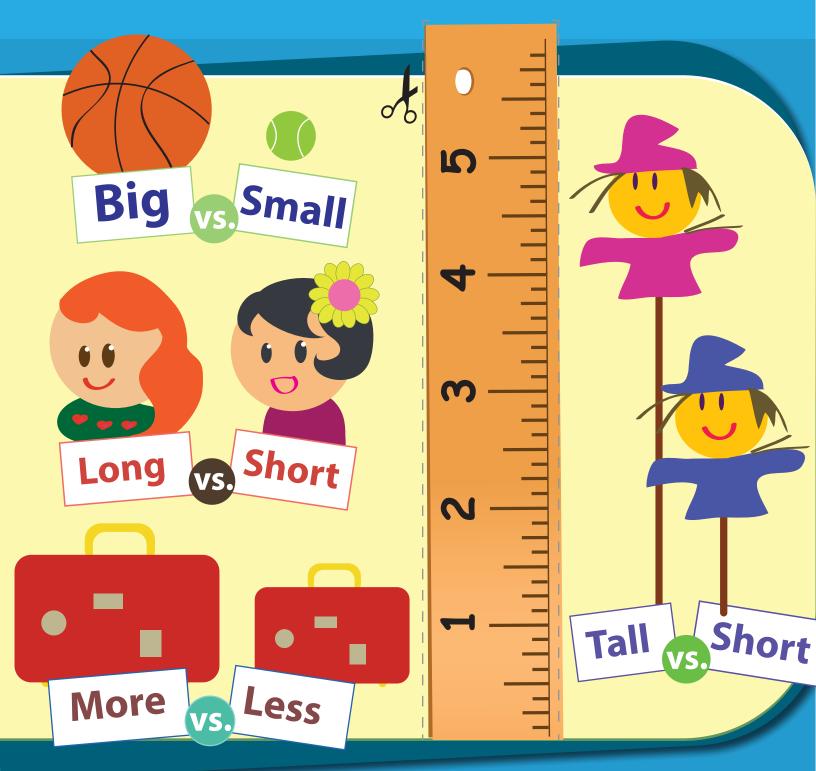

#### **Comparing Sizes**

Shapes 'n Sizes
Count and Classify!
Which Snake is the Longest?
How Tall Are They? #1
How Tall Are They? #2
More or Less: School Supplies
More or Less: Toy Animals
More or Less: Party Favors
Big vs. Small
More vs. Less
Long vs. Short
Short vs. Tall
Which One is Bigger?
Which Animal is Heavier?