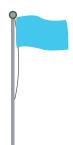

#### Draw a *longer* toothbrush.

Which lighthouse is taller?

Which flag is **shorter**?

Which scarecrow is shorter?

Which glass is taller?

Draw a *shorter* snowman.

Draw a *taller* box.