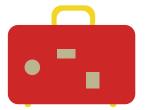

Draw a bigger fish.

Which can hold more?

Which can carry less?

Draw a box that can hold more.

Draw a bucket that can hold more.