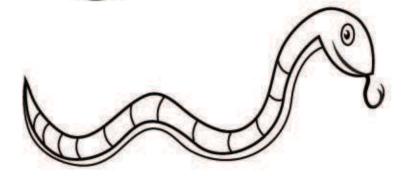

## Comparing Preschool



### **Table of Contents**

#### **Comparing Sizes**

Shapes 'n Sizes
Count and Classify!
Which Snake is the Longest?
How Tall Are They? #1
How Tall Are They? #2
More or Less: School Supplies
More or Less: Toy Animals
More or Less: Party Favors
Big vs. Small
More vs. Less
Long vs. Short
Short vs. Tall
Which One is Bigger?
Which Animal is Heavier?

Certificate of Completion

## Shaper 'n' Sizer I

Draw a circle around the biggest object in each group.





Now make your own challenge. Draw your own groups of big and small objects on the back or on a separate sheet of paper.

## Count and Classify!

Look at the food and drinks and answer the questions below.



# Which snake is the longest?

A.



В.



C.

## How Tall Are They?

Cut out the ruler, measure each piece of candy, then write how many inches tall it is.



## How Tall Are They?

Cut out the ruler, measure each crayon, then write how many inches tall it is.



#### More or Less?

Look at the school supplies in each box, and circle the group that has more.



### More or Less?

Look at the toy animals in each box, and circle the group that has more.



### More or Less?

Look at the birthday party things in each box, and circle the group that has more.







Which is bigger?





Which is **smaller**?





Which is **smaller**?





Which is bigger?





Draw a *smaller* ice cream.



Draw a bigger fish.







Which can hold more?









Which can carry less?









Draw a box that can hold more.

Draw a bucket tha