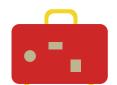

Draw a bigger fish.

Which can hold more?

Which can carry less?

Draw a box that can hold more.

Draw a bucket that can hold more.