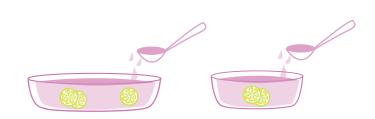

Draw a bigger fish.

Which can hold more?

Which can carry less?

Draw a box that can hold more.

Draw a bucket that can hold more.