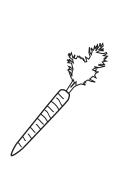

and circle the group that has more.







Which is bigger?





Which is **smaller**?





Which is **smaller**?





Which is bigger?





Draw a *smaller* ice cream.



Draw a bigger fish.







Which can hold more?









Which can carry less?









Draw a box that can hold more.

Draw a bucket that can hold more.









#### Whose hair is **shorter**?





#### Which ruler is *longer*?





#### Which saw is *longer*?





#### Which necktie is shorter?



#### Draw a *longer* sword.



#### Draw a *longer* toothbrush.







Which lighthouse is taller?





Which flag is **shorter**?





Which scarecrow is shorter?





Which glass is taller?





Draw a *shorter* snowman.



Draw a *taller* box.





## Which one is bigger?

CIRCLE the biggest...

**Apple** 







Carrot





Cheese







## Which animal is heavier?

If you were to weigh each of these animals, which one would weigh more?